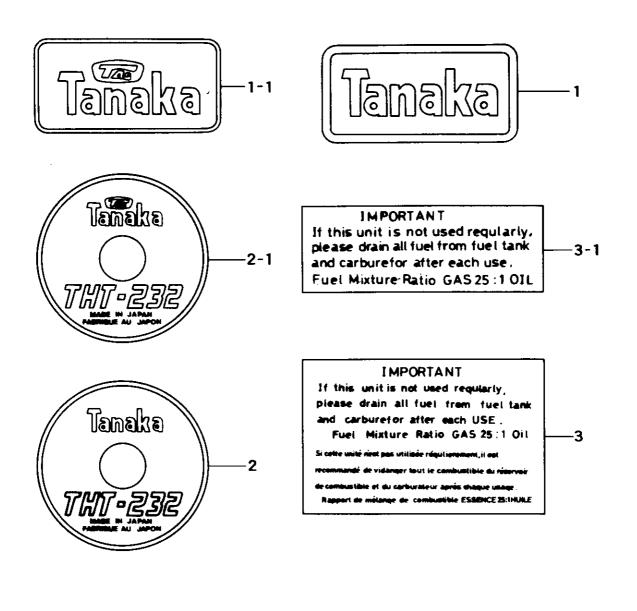

|

| REF. NBR PARTER                                                              | PARNAME                                            | ST SERIANBR REMARKS                                                                                                    |
|------------------------------------------------------------------------------|----------------------------------------------------|------------------------------------------------------------------------------------------------------------------------|
| 8-001,1<br>8-001 036-29331-501<br>8-002 851-20000-201<br>8-003 862-20000-200 | COMBI. BOX SPANNER 10X19<br>Spark plug box spanner | 1  -D219800    .PLUS  1    N  D219801-    1  D    1  D    1  D    1  D    1  D    1  D    1  D    1  D    1  D    1  D |





-2



#### FIG.9 MARKS